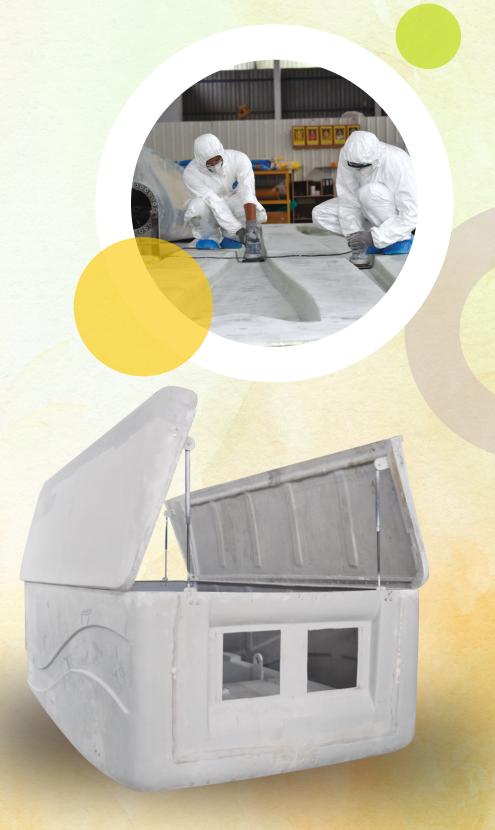

# **NACELLE COVER**

- ➤ You can expect us to work to reduce wind power's optimum cost of energy by engineering and manufacturing nacelle covers with maximum benefit at minimum cost.
- The large protective and structural housing for the wind turbine generator and electronics.
- Nacelle covers manufactured in composites deliver low weight, temperature resistance, non-corrosion and rigidity. Mount ours on the bedplate of your turbine to shelter key components such as the generator, gearbox and controls from the elements. This will prevent costly downtime, too. We proactively engineer nacelle covers to optimize your production line-helping you become even more efficient.
- At present we are manufacturing nacelle cover for 250KW.