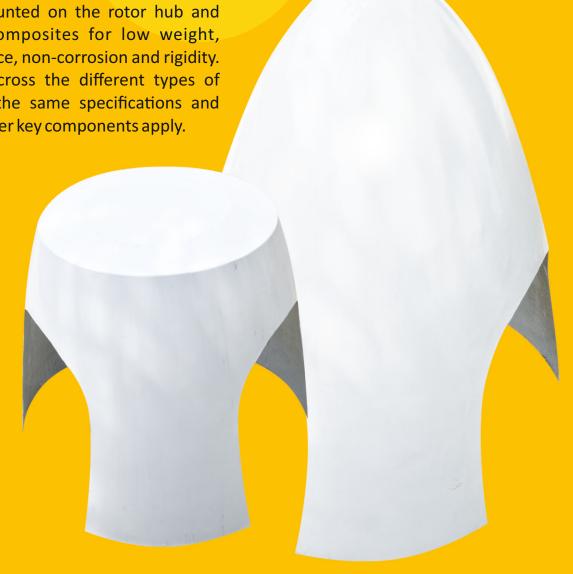

# NOSECONE

You get individually customized, market-leading, high-quality spinner covers that shield and protect key components inside the rotor hub.

Our spinner covers protect key components. The spinner cover is mounted on the rotor hub and manufactured in composites for low weight, temperature resistance, non-corrosion and rigidity. The design varies across the different types of turbines. However, the same specifications and requirements to shelter key components apply.