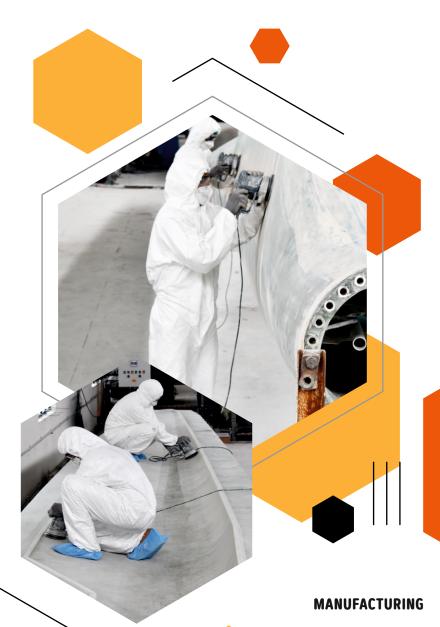

# **NACELLE COVER**

- ➤ You can expect us to work to reduce wind power's optimum cost of energy by engineering and manufacturing nacelle covers with maximum benefit at minimum cost.
- The large protective and structural housing for the wind turbine generator and electronics.
- Nacelle covers manufactured in composites deliver low weight, temperature resistance, non-corrosion and rigidity. Mount ours on the bedplate of your turbine to shelter key components such as the generator, gearbox and controls from the elements. This will prevent costly downtime, too. We proactively engineer nacelle covers to optimize your production line-helping you become even more efficient.
- At present we are manufacturing nacelle cover for 250KW.

# NOSECONE

You get individually customized, market-leading, high-quality spinner covers that shield and protect key components inside the rotor hub.

Our spinner covers protect key components. The spinner cover is mounted on the rotor hub and manufactured in composites for low weight, temperature resistance, non-corrosion and rigidity. The design varies across the different types of turbines. However, the same specifications and requirements to shelter key components apply.